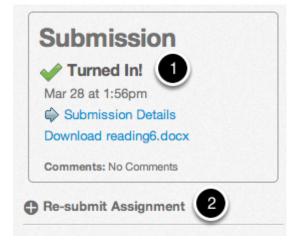

### **View Submission**

After you have submitted your work, you will see information in the Sidebar about your submission [1].

If you choose, you may resubmit another version of your assignment using the **Re-submit Assignment** link [2]. You will only be able to view the details of your most recent submission in the Sidebar, but your instructor will be able to see all of your submissions.